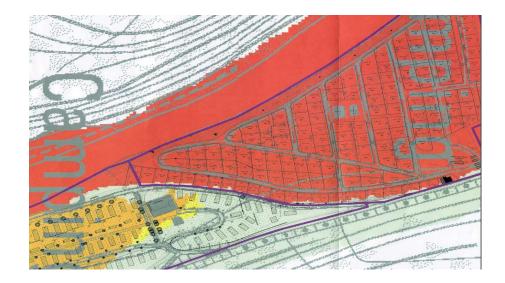

- 45. A green 'toile' must be stretched around the underside of each caravan. This must not hang loose and must be tightly stretched.
- 46. Be prepared: campers allowed to install a fence on their seasonal pitch should adhere to the following guidelines:
  - Material allowed: only a fence and gate in green Bekaert wire is allowed. An example is at the reception desk. Everything can be bought from Lengler.
  - Other materials: No other types of wire are allowed. Fences made of other materials will be removed immediately without warning.
  - Exception: Very nice fences in wood structure. Provided they meet the aesthetic and quality level as assessed by the manager.
- 47. Camping de l'Ourthe is located along a river, so there is a risk of flooding. The flood risk is divided into 3 levels (red/orange and green). Below are the rules that must be respected according to the red, orange or green zone your seasonal pitch is in. Holiday is entirely in the red zone. On SecondHome, there are pitches in orange and pitches in green (or yellow) zone. On the plan below, you can see which zone your caravan is in.