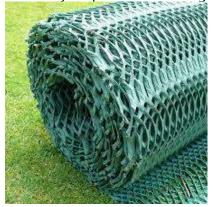

43. Pebbles should not be used. Everything must remain grass

44. On SecondHome, stepping stones may be placed towards the caravan door. This only if they are placed horizontally and straight, as shown in the example. The choice of stone must first be approved in writing by the management.