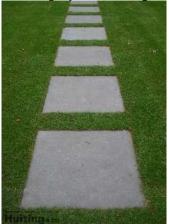

43. Pebbles should not be used. Everything must remain grass

44. On SecondHome, stepping stones may be placed towards the caravan door. This only if they are placed horizontally and straight, as shown in the example. The choice of stone must first be approved in writing by the management.